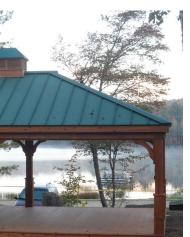

#### CEDAR HIPROOF

Enjoy this wooden piece in your backyard garden or near a beautiful lake – it will never cease to please the viewer or the guest. This simple wood pavilion is sturdy, classy and designed for any space or gathering. Whether you want to have a pool party or light it up for an evening event, this pavilion is always a great host.