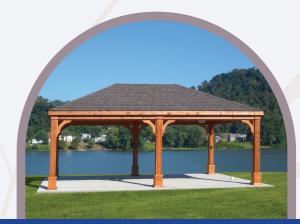

#### CEDAR HIPROOF

Enjoy this wooden piece in your backyard garden or near a beautiful lake – it will never cease to please the viewer or the guest. This simple wood pavilion is sturdy, classy and designed for any space or gathering. Whether you want to have a pool party or light it up for an evening event, this pavilion is always a great host.