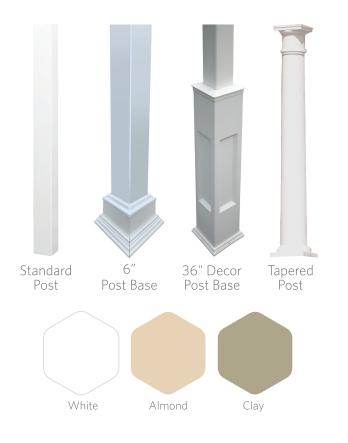

# CUSTOMIZE YOUR PAVILION

# 1.

#### CHOOSE YOUR SIZE

#### Things to consider -

How much space do you have available? Pavilions are available in many sizes. Measure your available space keeping in mind both post and roof dimensions.

Roof edge roughly 6" wider than the stated size of the structure.