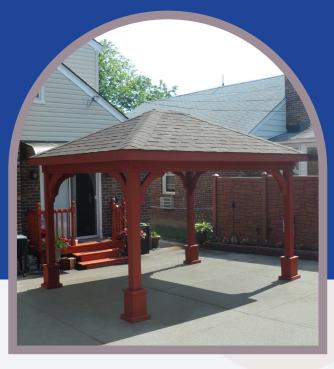

#### WHY BUY A VINYL PAVILION?

Keeping up a tradition of beauty, vinyl pavilions are strong and durable while being very attractive. Not only does our vinyl look great, but it's environmentally friendly, too. Made from 50% recycled materials and produced using nonpolluting manufacturing methods, this product is a great reminder to keep our earth and our families as healthy as possible. To top it off, vinyl is basically maintenance free – a little mild soap and water is all it needs for a fresh, clean look that lasts for years.

- Durable
- No Warping, Cracking, or Splitting
- Fresh Look
- Maintenance free
- Environmentally friendly

#### VINYL OPEN GABLE

Our standard style is so much more than ordinary. With an intricate open gable roof, it allows for fluid air flow while adding a layer of detail to the space. The overall fresh look compliments any outdoor setting with a sense of ease. A perfect space for relaxation is waiting for you to enjoy.