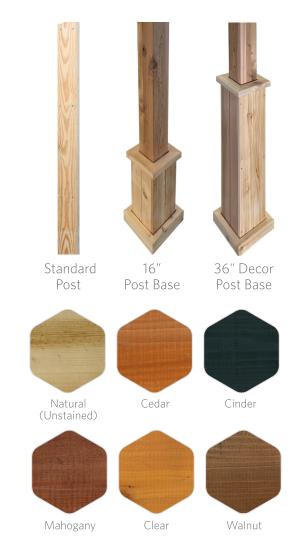

# CUSTOMIZE YOUR PAVILION

# 1.

#### CHOOSE YOUR SIZE

#### Things to consider -

How much space do you have available? Pavilions are available in many sizes. Measure your available space keeping in mind both post and roof dimensions.

Roof edge roughly 6" wider than the stated size of the structure.