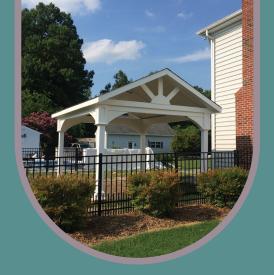

#### VINYL OPEN GABLE

Our standard style is so much more than ordinary. With an intricate open gable roof, it allows for fluid air flow while adding a layer of detail to the space. The overall fresh look compliments any outdoor setting with a sense of ease. A perfect space for relaxation is waiting for you to enjoy.