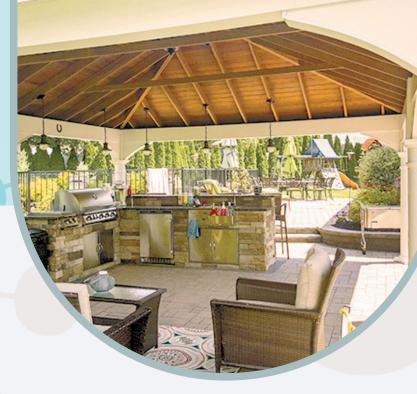

#### COMBO RAMADA

This hybrid, one of a kind retreat has been designed with practicality in mind. When placed next to a pool or pond, you have instant sanction from any outdoor weather plus storage and a dedicated work space just inches away from the outside environment. The build is classic, almost like an adult version of your favorite tree house as a kid. Today, functional meets whimsical in this sought-after combo.