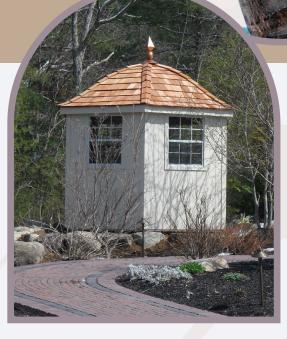

#### VINYL BELL PAVILION

If you're looking for a bit of elegant flair to add to your garden, this bell roof vinyl is the perfect fit for you. With its gentle curve and alluring little window top, this roof is an invitation to be enchanted. Fill it with evening lights and you are sure to create a hotspot for any evening entertainment.