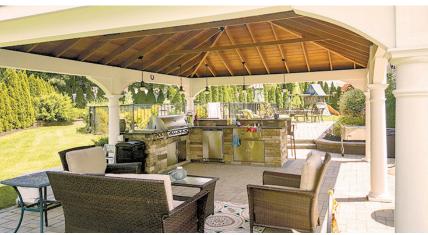

#### COMBO RAMADA

This hybrid, one of a kind retreat has been designed with practicality in mind. When placed next to a pool or pond, you have instant sanction from any outdoor weather plus storage and a dedicated work space just inches away from the outside environment. The build is classic, almost like an adult version of your favorite tree house as a kid. Today, functional meets whimsical in this sought-after combo.