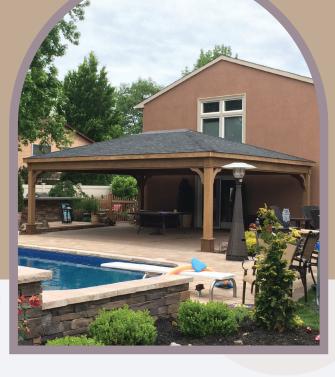

#### CEDAR HIPROOF

Enjoy this wooden piece in your backyard garden or near a beautiful lake – it will never cease to please the viewer or the guest. This simple wood pavilion is sturdy, classy and designed for any space or gathering. Whether you want to have a pool party or light it up for an evening event, this pavilion is always a great host.