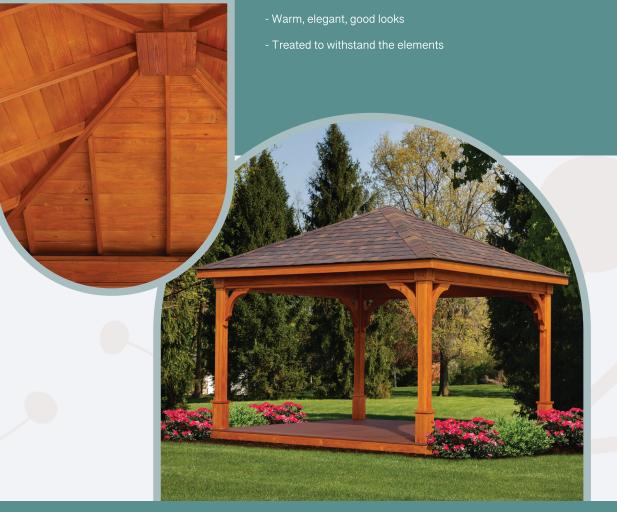

## WHY BUY A WOOD PAVILION?

The natural appeal of wood creates a warm feeling of being one with the nature around you. Our expert craftsmen use pressure-treated woods combined with protective stains and paints to create beautiful wooden pavilions that will withstand the elements of every season. Whether you're looking for something rustic or elegant, our classic wood will be a beautiful addition to your property.

# PRESSURE TREATED HIPROOF

The gentle slopes of this pointed roof are a classic feature that feels like home. Envision the family gathered underneath during brisk fall nights or hiding away from the sun in the warm summer months. The pressure treated wood allows for an extra preservative layer, so you don't have to be worried about maintenance when reveling in social gatherings below.