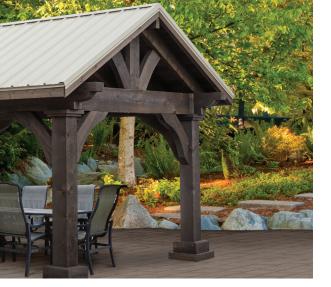

# PRESSURE TREATED HIPROOF

The gentle slopes of this pointed roof are a classic feature that feels like home. Envision the family gathered underneath during brisk fall nights or hiding away from the sun in the warm summer months. The pressure treated wood allows for an extra preservative layer, so you don't have to be worried about maintenance when reveling in social gatherings below.