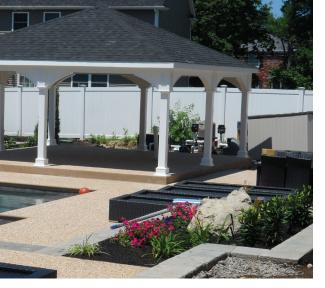

#### VINYL OPEN GABLE

Our standard style is so much more than ordinary. With an intricate open gable roof, it allows for fluid air flow while adding a layer of detail to the space. The overall fresh look compliments any outdoor setting with a sense of ease. A perfect space for relaxation is waiting for you to enjoy.