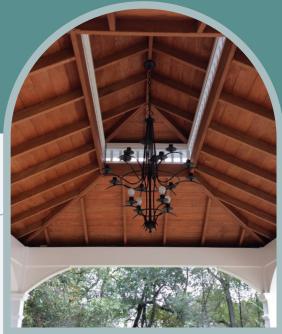

#### CEDAR HIPROOF

Enjoy this wooden piece in your backyard garden or near a beautiful lake – it will never cease to please the viewer or the guest. This simple wood pavilion is sturdy, classy and designed for any space or gathering. Whether you want to have a pool party or light it up for an evening event, this pavilion is always a great host.

## CEDAR OPEN GABLE

This sturdy wood pavilion blends in seamlessly with the outdoors. The warmth of the wood is both masculine in its structure yet feminine as it practically breaths through the open gables. Flowers and plants could easily complement the architecture and fishing gear would look right at home within. A perfectly balanced approach to your next outdoor retreat.