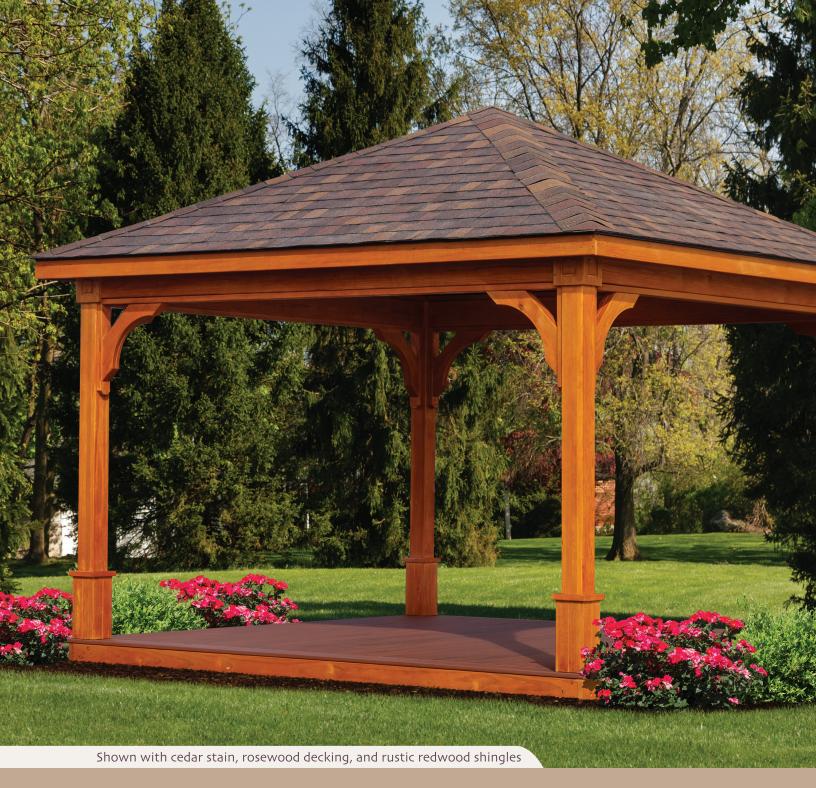

# PRESSURE TREATED HIPROOF

The gentle slopes of this pointed roof are a classic feature that feels like home. Envision the family gathered underneath during brisk fall nights or hiding away from the sun in the warm summer months. The pressure treated wood allows for an extra preservative layer, so you don't have to be worried about maintenance when reveling in social gatherings below.