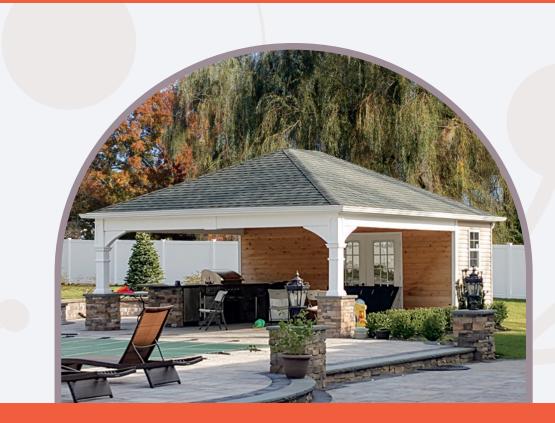

#### COMBO RAMADA

This hybrid, one of a kind retreat has been designed with practicality in mind. When placed next to a pool or pond, you have instant sanction from any outdoor weather plus storage and a dedicated work space just inches away from the outside environment. The build is classic, almost like an adult version of your favorite tree house as a kid. Today, functional meets whimsical in this sought-after combo.