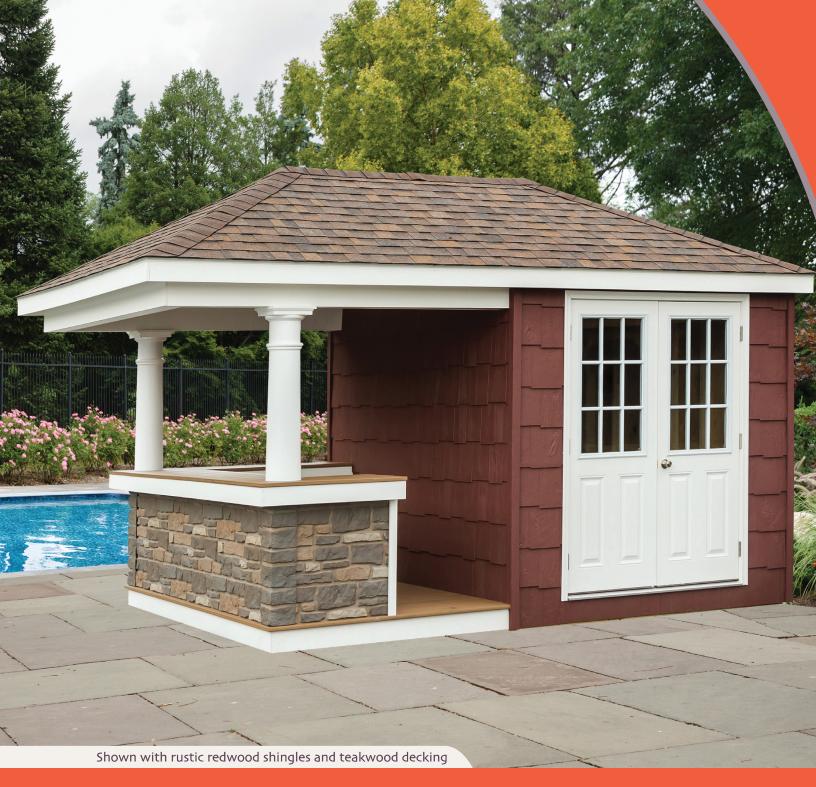

#### COMBO RAMADA

This hybrid, one of a kind retreat has been designed with practicality in mind. When placed next to a pool or pond, you have instant sanction from any outdoor weather plus storage and a dedicated work space just inches away from the outside environment. The build is classic, almost like an adult version of your favorite tree house as a kid. Today, functional meets whimsical in this sought-after combo.