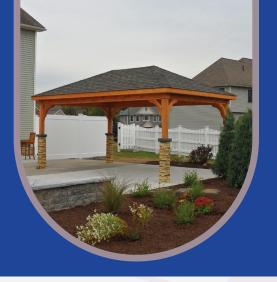

tion to your property.

- Naturally appealing







Perhaps you are looking for something a bit more basic, while still creating that restful appeal. Look no further than this classic piece. This pavilion is simple, beautiful, and fashioned in a manner that will never go out of style. Make it the meeting place of your new book club or invite the guys over for a grill-off after golf – this noble pavilion will add class and excitement to all your backyard activities.







#### VINYL OPEN GABLE

Our standard style is so much more than ordinary. With an intricate open gable roof, it allows for fluid air flow while adding a layer of detail to the space. The overall fresh look compliments any outdoor setting with a sense of ease. A perfect space for relaxation is waiting for you to enjoy.







#### CEDAR HIPROOF

Enjoy this wooden piece in your backyard garden or near a beautiful lake – it will never cease to please the viewer or the guest. This simple wood pavilion is sturdy, classy and designed for any space or gathering. Whether you want to have a pool party or light it up for an evening event, this pavilion is always a great host.









## CEDAR OPEN GABLE

This sturdy wood pavilion blends in seamlessly with the outdoors. The warmth of the wood is both masculine in its structure yet feminine as it practically breaths through the open gables. Flowers and plants could easily complement the architecture and fishing gear would look right at home within. A perfectly balanced approach to your next outdoor retreat.







# PRESSURE TREATED HIPROOF

The gentle slopes of this