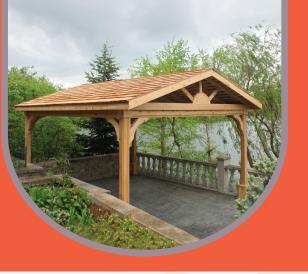

## CEDAR OPEN GABLE

This sturdy wood pavilion blends in seamlessly with the outdoors. The warmth of the wood is both masculine in its structure yet feminine as it practically breaths through the open gables. Flowers and plants could easily complement the architecture and fishing gear would look right at home within. A perfectly balanced approach to your next outdoor retreat.