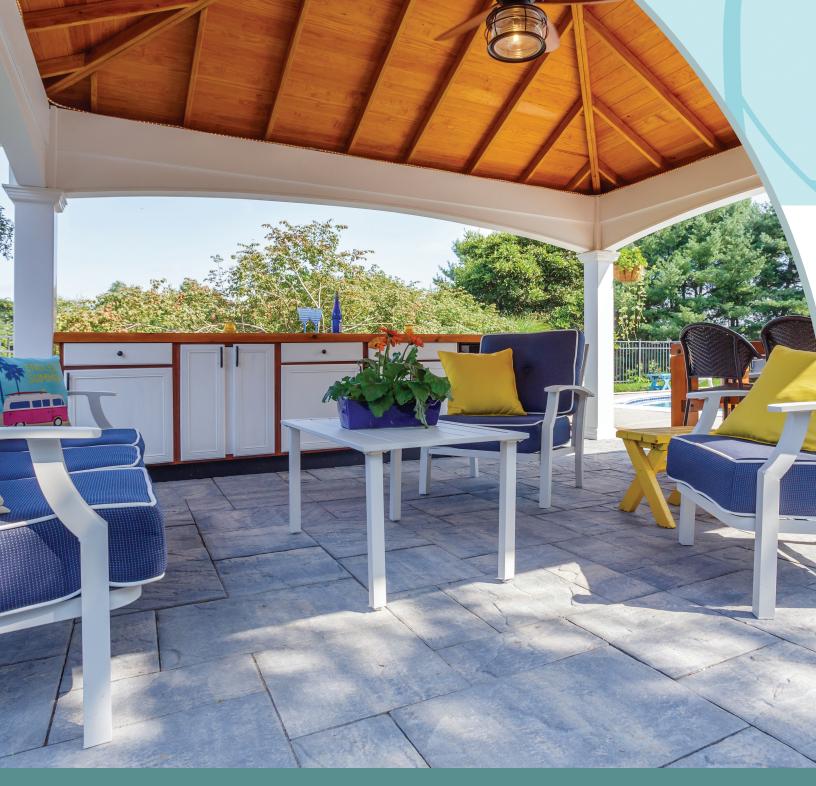

#### COMBO RAMADA

This hybrid, one of a kind retreat has been designed with practicality in mind. When placed next to a pool or pond, you have instant sanction from any outdoor weather plus storage and a dedicated work space just inches away from the outside environment. The build is classic, almost like an adult version of your favorite tree house as a kid. Today, functional meets whimsical in this sought-after combo.

#### CABANA

This beachside cabana is ready to join your spa-like retreat. A warm choice of color paints a picture of sand against the sunny skies above. It provides privacy for pool goers looking to sneak away into solace, or a pragmatic solution to hiding all the accessories that the kids or grandkids acquire for their many pool parties. You can't go wrong with this timeless classic and will be thrilled by the function it provides to all.