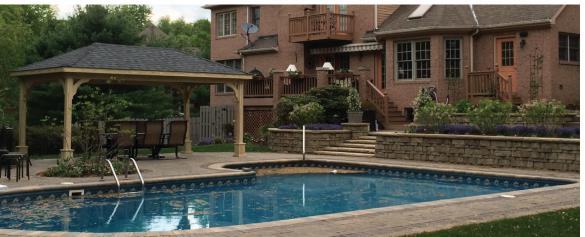

#### CEDAR HIPROOF

Enjoy this wooden piece in your backyard garden or near a beautiful lake – it will never cease to please the viewer or the guest. This simple wood pavilion is sturdy, classy and designed for any space or gathering. Whether you want to have a pool party or light it up for an evening event, this pavilion is always a great host.