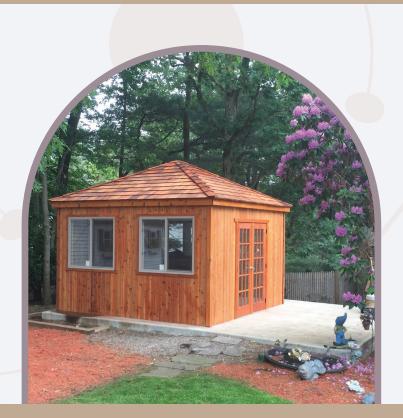

## WHY BUY A WOOD PAVILION?

The natural appeal of wood creates a warm feeling of being one with the nature around you. Our expert craftsmen use pressure-treated woods combined with protective stains and paints to create beautiful wooden pavilions that will withstand the elements of every season. Whether you're looking for something rustic or elegant, our classic wood will be a beautiful addition to your property.

- Naturally appealing

Perhaps you are looking for something a bit more basic, while still creating that restful appeal. Look no further than this classic piece. This pavilion is simple, beautiful, and fashioned in a manner that will never go out of style. Make it the meeting place of your new book club or invite the guys over for a grill-off after golf – this noble pavilion will add class and excitement to all your backyard activities.