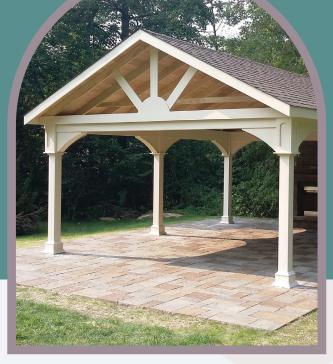

## WHY BUY A WOOD PAVILION?

The natural appeal of wood creates a warm feeling of being one with the nature around you. Our expert craftsmen use pressure-treated woods combined with protective stains and paints to create beautiful wooden pavilions that will withstand the elements of every season. Whether you're looking for something rustic or elegant, our classic wood will be a beautiful addition to your property.

- Naturally appealing

Perhaps you are looking for something a bit more basic, while still creating that restful appeal. Look no further than this classic piece. This pavilion is simple, beautiful, and fashioned in a manner that will never go out of style. Make it the meeting place of your new book club or invite the guys over for a grill-off after golf – this noble pavilion will add class and excitement to all your backyard activities.