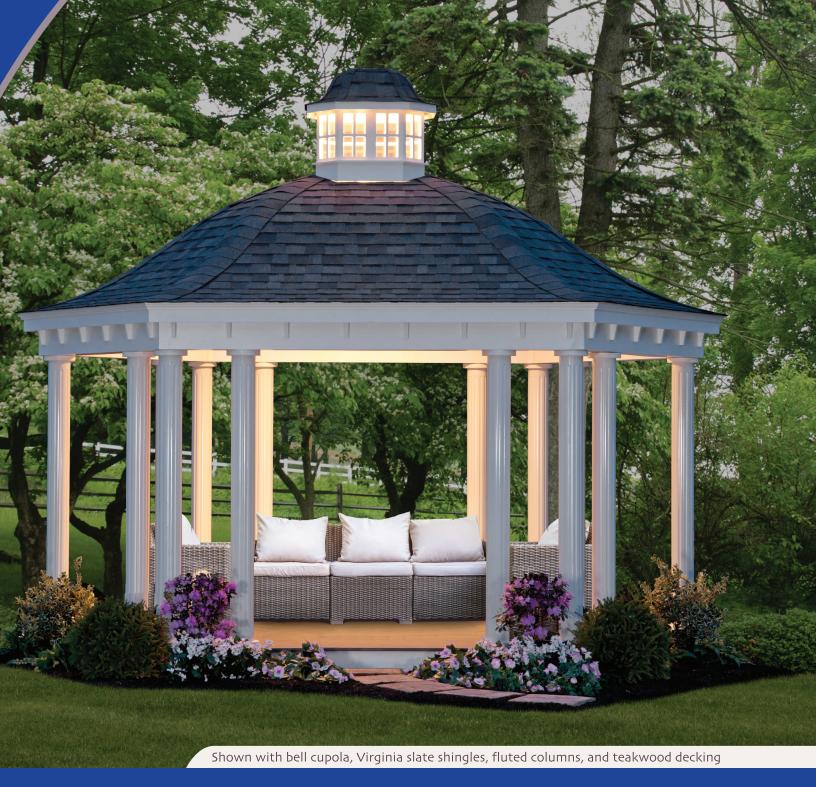

#### VINYL BELL PAVILION

If you're looking for a bit of elegant flair to add to your garden, this bell roof vinyl is the perfect fit for you. With its gentle curve and alluring little window top, this roof is an invitation to be enchanted. Fill it with evening lights and you are sure to create a hotspot for any evening entertainment.