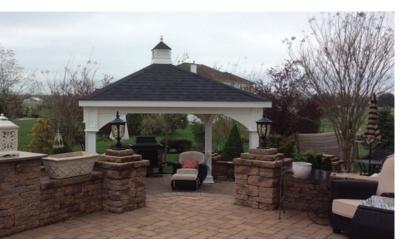

#### VINYL OPEN GABLE

Our standard style is so much more than ordinary. With an intricate open gable roof, it allows for fluid air flow while adding a layer of detail to the space. The overall fresh look compliments any outdoor setting with a sense of ease. A perfect space for relaxation is waiting for you to enjoy.