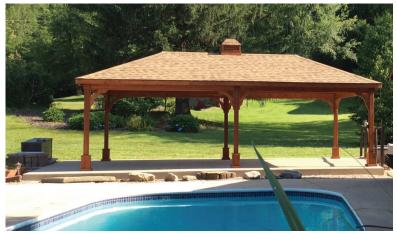

# PRESSURE TREATED HIPROOF

The gentle slopes of this pointed roof are a classic feature that feels like home. Envision the family gathered underneath during brisk fall nights or hiding away from the sun in the warm summer months. The pressure treated wood allows for an extra preservative layer, so you don't have to be worried about maintenance when reveling in social gatherings below.