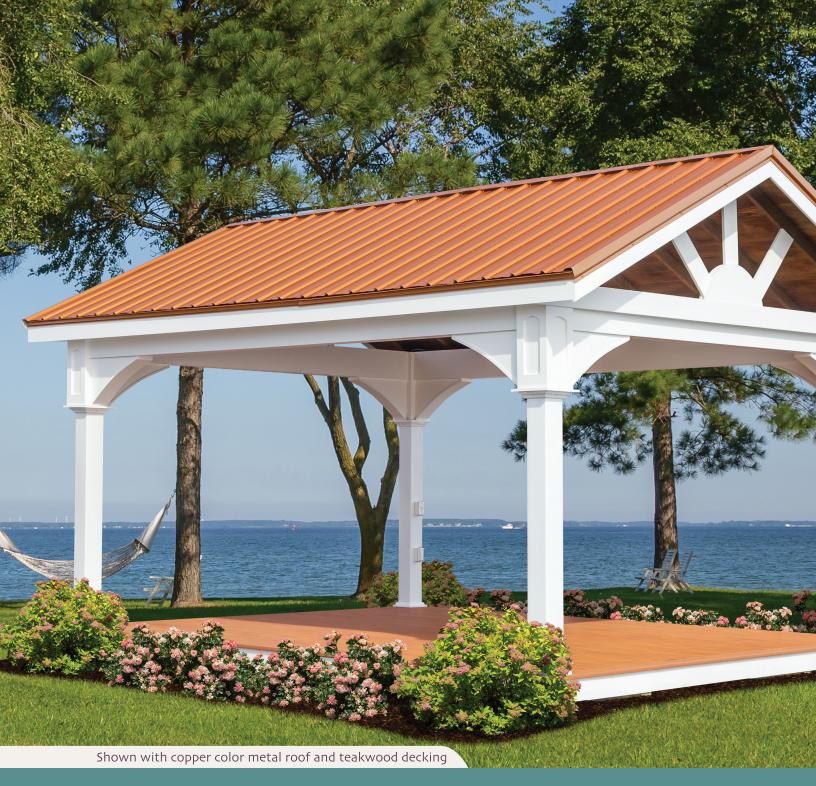

#### VINYL BELL PAVILION

If you're looking for a bit of elegant flair to add to your garden, this bell roof vinyl is the perfect fit for you. With its gentle curve and alluring little window top, this roof is an invitation to be enchanted. Fill it with evening lights and you are sure to create a hotspot for any evening entertainment.