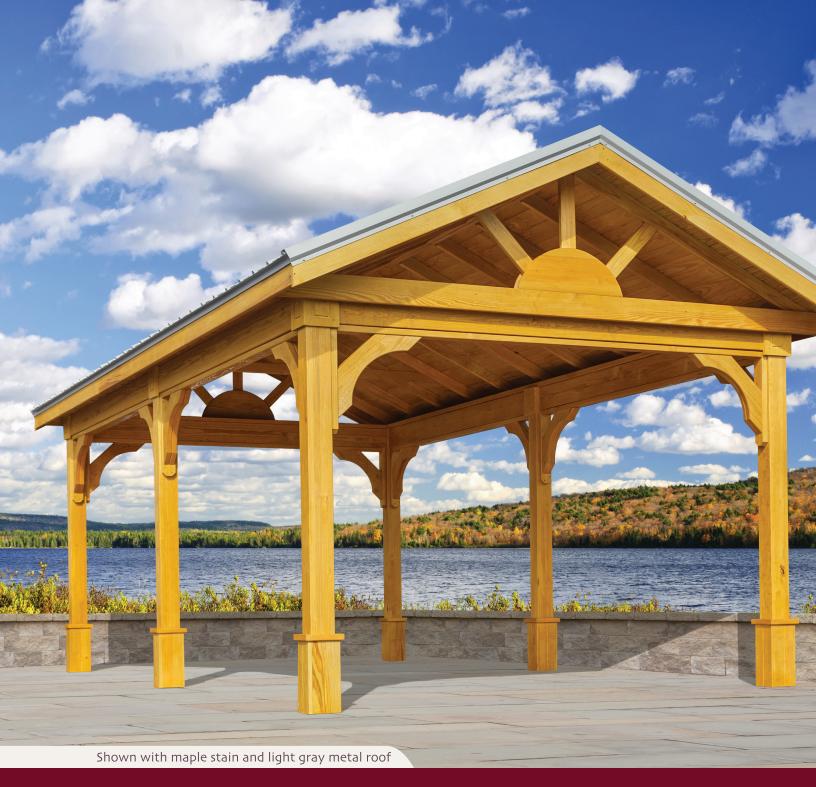

# PRESSURE TREATED HIPROOF

The gentle slopes of this pointed roof are a classic feature that feels like home. Envision the family gathered underneath during brisk fall nights or hiding away from the sun in the warm summer months. The pressure treated wood allows for an extra preservative layer, so you don't have to be worried about maintenance when reveling in social gatherings below.