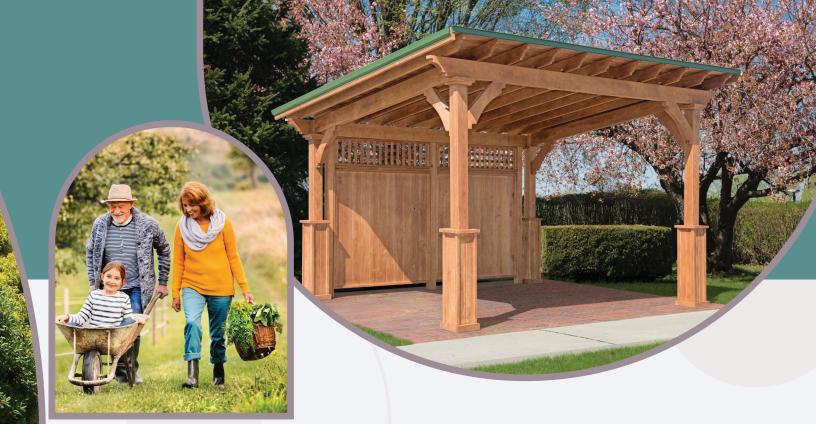

#### COMBO RAMADA

This hybrid, one of a kind retreat has been designed with practicality in mind. When placed next to a pool or pond, you have instant sanction from any outdoor weather plus storage and a dedicated work space just inches away from the outside environment. The build is classic, almost like an adult version of your favorite tree house as a kid. Today, functional meets whimsical in this sought-after combo.