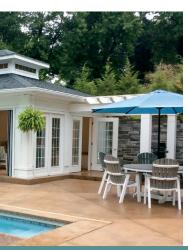

#### VINYL OPEN GABLE

Our standard style is so much more than ordinary. With an intricate open gable roof, it allows for fluid air flow while adding a layer of detail to the space. The overall fresh look compliments any outdoor setting with a sense of ease. A perfect space for relaxation is waiting for you to enjoy.