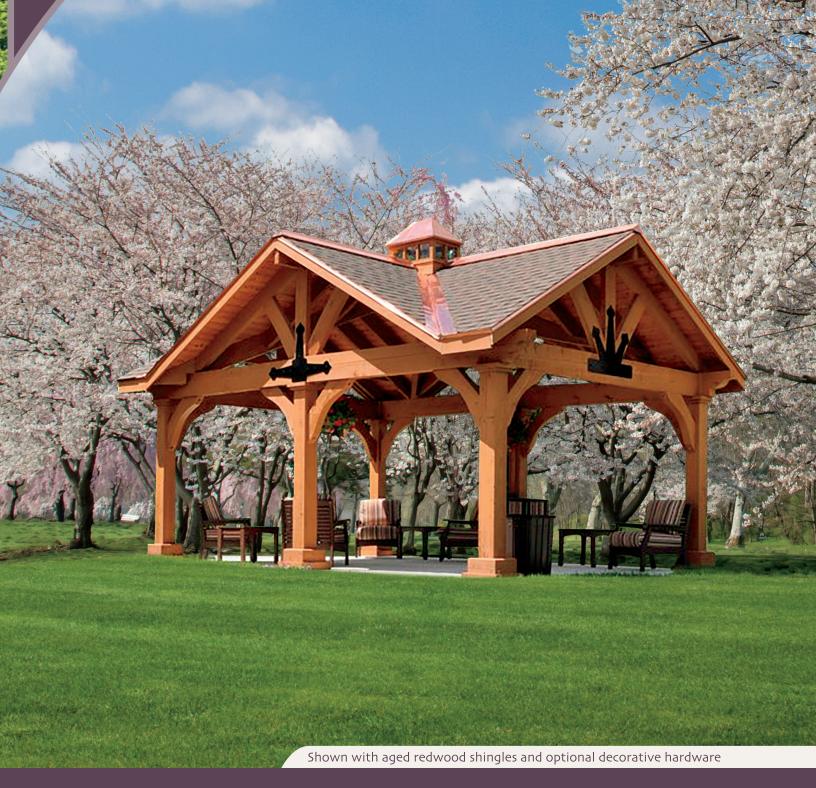

#### CEDAR HIPROOF

Enjoy this wooden piece in your backyard garden or near a beautiful lake – it will never cease to please the viewer or the guest. This simple wood pavilion is sturdy, classy and designed for any space or gathering. Whether you want to have a pool party or light it up for an evening event, this pavilion is always a great host.