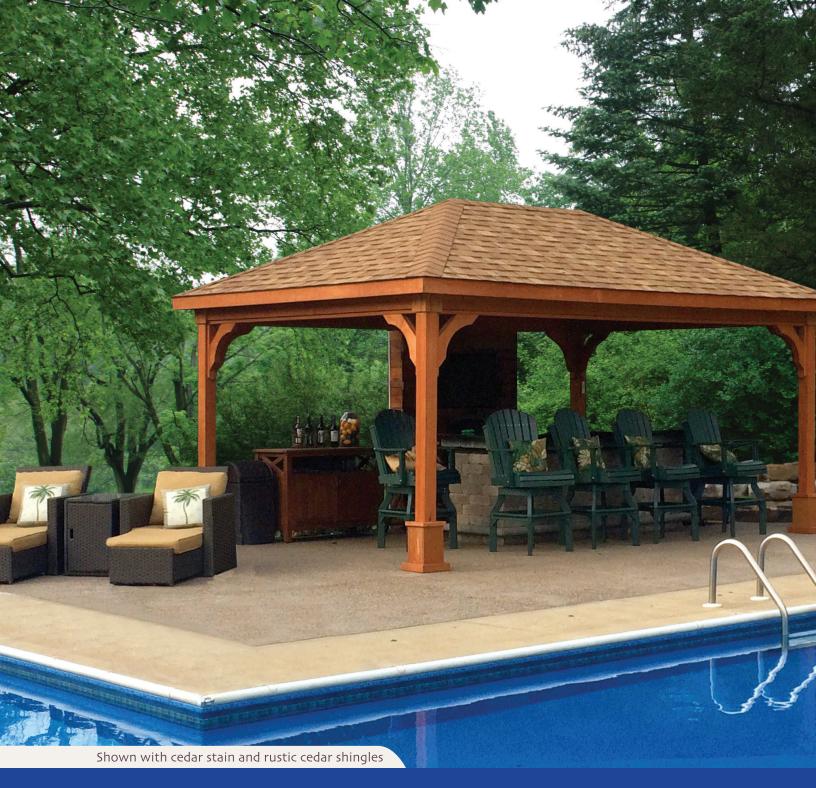

# PRESSURE TREATED HIPROOF

The gentle slopes of this pointed roof are a classic feature that feels like home. Envision the family gathered underneath during brisk fall nights or hiding away from the sun in the warm summer months. The pressure treated wood allows for an extra preservative layer, so you don't have to be worried about maintenance when reveling in social gatherings below.