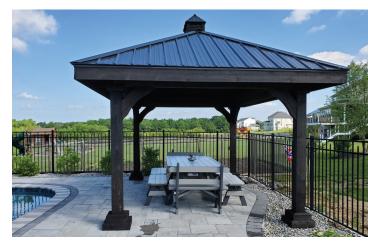

#### CEDAR HIPROOF

Enjoy this wooden piece in your backyard garden or near a beautiful lake – it will never cease to please the viewer or the guest. This simple wood pavilion is sturdy, classy and designed for any space or gathering. Whether you want to have a pool party or light it up for an evening event, this pavilion is always a great host.