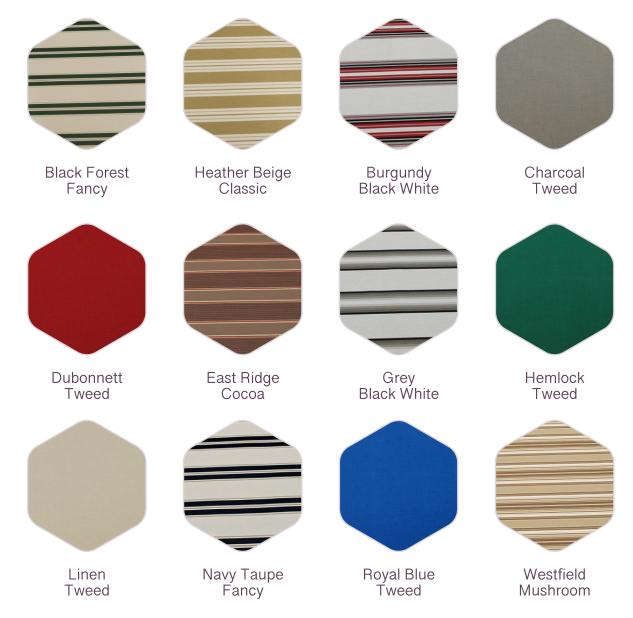

NA

This beachside cabana is ready to join your spa-like retreat. A warm choice of color paints a picture of sand against the sunny skies above. It provides privacy for pool goers looking to sneak away into solace, or a pragmatic solution to hiding all the accessories that the kids or grandkids acquire for their many pool parties. You can't go wrong with this timeless classic and will be thrilled by the function it provides to all.







# CUSTOMIZE YOUR PAVILION

# 1.

#### CHOOSE YOUR SIZE

#### Things to consider -

How much space do you have available? Pavilions are available in many sizes. Measure your available space keeping in mind both post and roof dimensions.



Roof edge roughly 6" wider than the stated size of the structure.











5.

#### CHOOSE YOUR SIDE CURTAIN COLOR





# COMMERCIAL OPTIONS

Sometimes the job calls for a solution that needs to work well for all walks of life. Our commercial options come in standard as well as customizable styles that turn into a bespoke pavilion masterpiece. Our elegant yet robust design is sure to draw public attention. With a variety of options to choose from, there is no doubt this will be the perfect accompaniment to your commercial space.

















































Engineered for Living



#### LANDSCAPE PAVILIONS