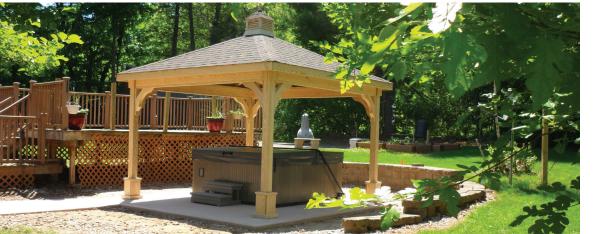

#### CEDAR HIPROOF

Enjoy this wooden piece in your backyard garden or near a beautiful lake – it will never cease to please the viewer or the guest. This simple wood pavilion is sturdy, classy and designed for any space or gathering. Whether you want to have a pool party or light it up for an evening event, this pavilion is always a great host.