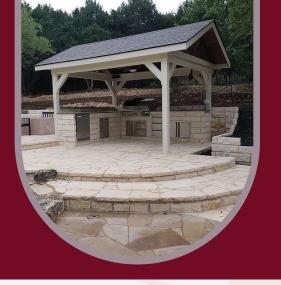

#### COMBO RAMADA

This hybrid, one of a kind retreat has been designed with practicality in mind. When placed next to a pool or pond, you have instant sanction from any outdoor weather plus storage and a dedicated work space just inches away from the outside environment. The build is classic, almost like an adult version of your favorite tree house as a kid. Today, functional meets whimsical in this sought-after combo.