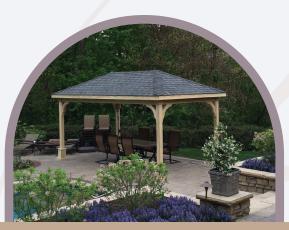

# PRESSURE TREATED HIPROOF

The gentle slopes of this pointed roof are a classic feature that feels like home. Envision the family gathered underneath during brisk fall nights or hiding away from the sun in the warm summer months. The pressure treated wood allows for an extra preservative layer, so you don't have to be worried about maintenance when reveling in social gatherings below.