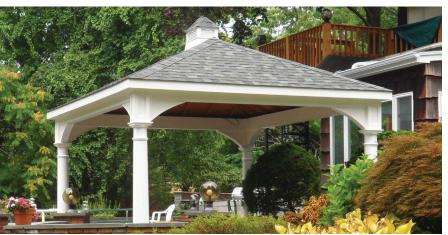

#### VINYL OPEN GABLE

Our standard style is so much more than ordinary. With an intricate open gable roof, it allows for fluid air flow while adding a layer of detail to the space. The overall fresh look compliments any outdoor setting with a sense of ease. A perfect space for relaxation is waiting for you to enjoy.