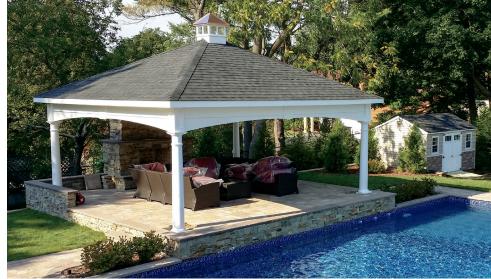

#### VINYL OPEN GABLE

Our standard style is so much more than ordinary. With an intricate open gable roof, it allows for fluid air flow while adding a layer of detail to the space. The overall fresh look compliments any outdoor setting with a sense of ease. A perfect space for relaxation is waiting for you to enjoy.