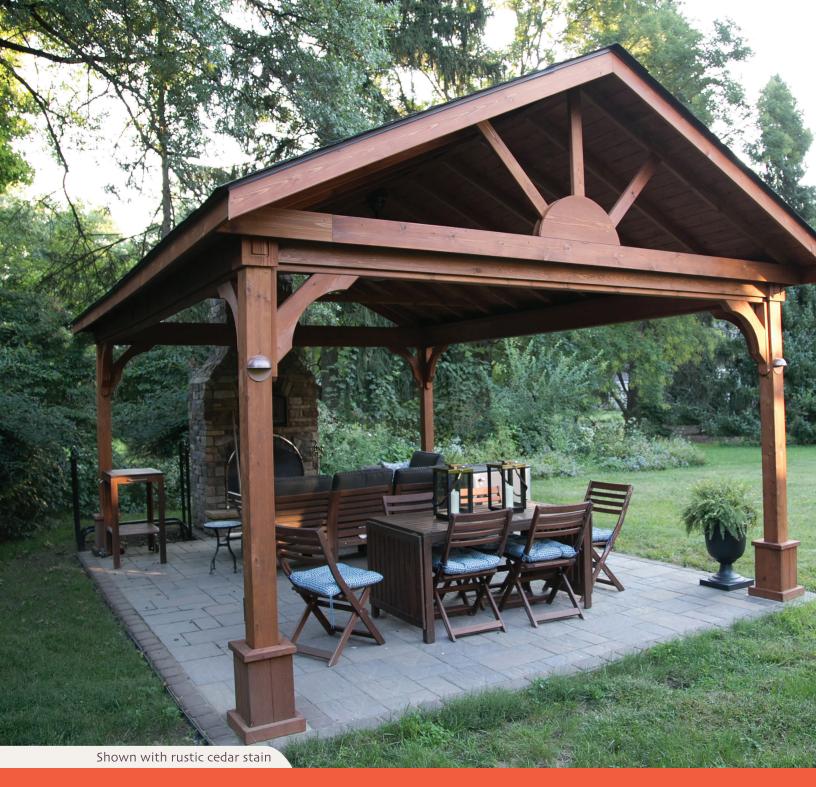

## WHY BUY A WOOD PAVILION?

The natural appeal of wood creates a warm feeling of being one with the nature around you. Our expert craftsmen use pressure-treated woods combined with protective stains and paints to create beautiful wooden pavilions that will withstand the elements of every season. Whether you're looking for something rustic or elegant, our classic wood will be a beautiful addition to your property.

- Naturally appealing

Perhaps you are looking for something a bit more basic, while still creating that restful appeal. Look no further than this classic piece. This pavilion is simple, beautiful, and fashioned in a manner that will never go out of style. Make it the meeting place of your new book club or invite the guys over for a grill-off after golf – this noble pavilion will add class and excitement to all your backyard activities.

## CEDAR OPEN GABLE

This sturdy wood pavilion blends in seamlessly with the outdoors. The warmth of the wood is both masculine in its structure yet feminine as it practically breaths through the open gables. Flowers and plants could easily complement the architecture and fishing gear would look right at home within. A perfectly balanced approach to your next outdoor retreat.