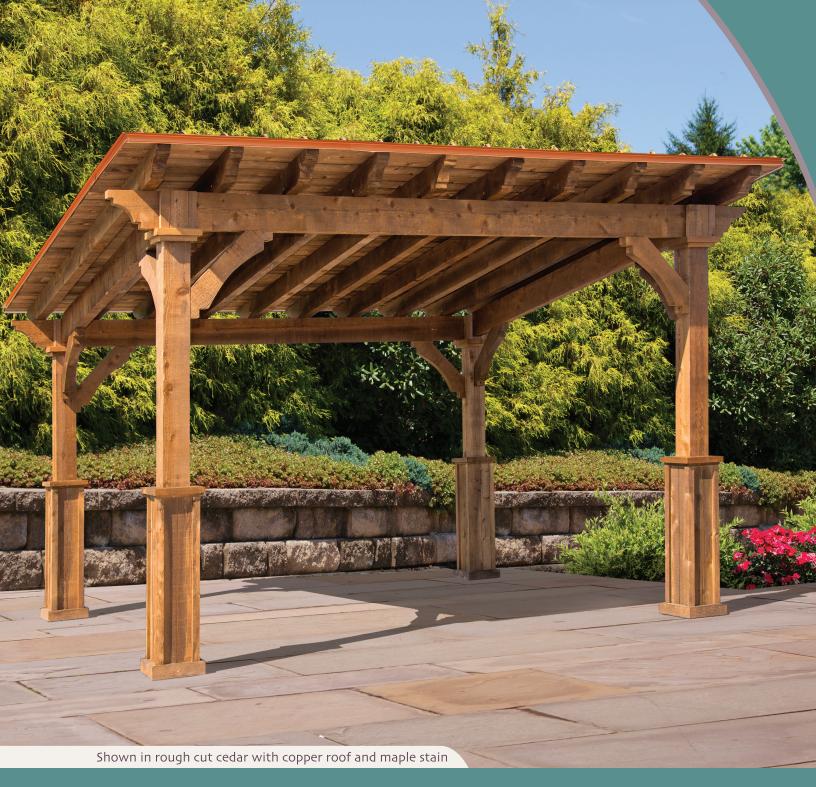

## PRESSURE TREATED OPEN GABLE

Minimal maintenance and a sense of security awaits you in this coveted framework that paints itself beautifully against backdrops like mountains, hills, or rolling streams. The wooden feel compliments all that the outdoors have to offer yet provides a shelter to cozyup within. Fill the space with cushions and pillows to bring in added comfort or a billiards or chess set to bring more energy into the space.