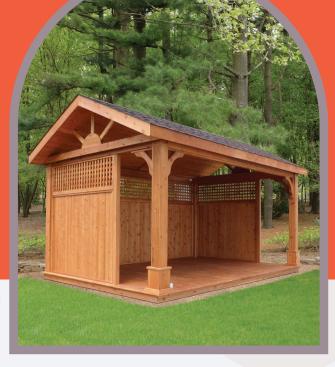

#### HOLIDAY SHADOW

The name of this pavilion is so fitting as it screams to be decorated with wreaths, ornaments and tinsel as an alternate gathering place during the busy holiday season. A paneled side allows for privacy while still providing air flow through the ornate openings on top. A space that is sure to be enjoyed in merriment all year long, would truly be a gift to anyone who visits.

Shown with optional full privacy wall