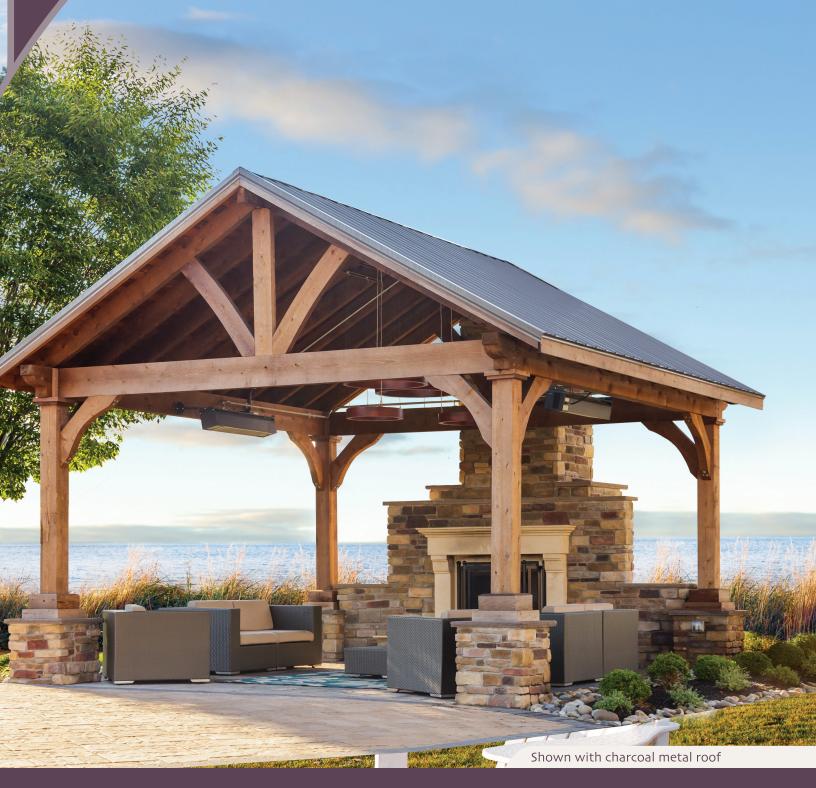

# PRESSURE TREATED HIPROOF

The gentle slopes of this pointed roof are a classic feature that feels like home. Envision the family gathered underneath during brisk fall nights or hiding away from the sun in the warm summer months. The pressure treated wood allows for an extra preservative layer, so you don't have to be worried about maintenance when reveling in social gatherings below.