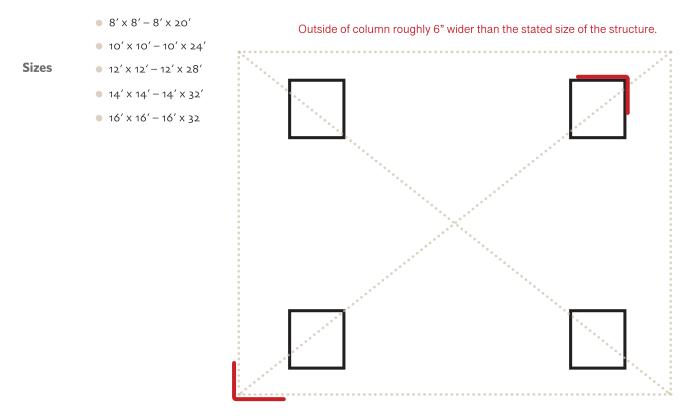

#### CHOOSE YOUR SIZE

#### Things to consider -

How much space do you have available? Pavilions are available in many sizes. Measure your available space keeping in mind both post and roof dimensions.

Roof edge roughly 6" wider than the stated size of the structure.