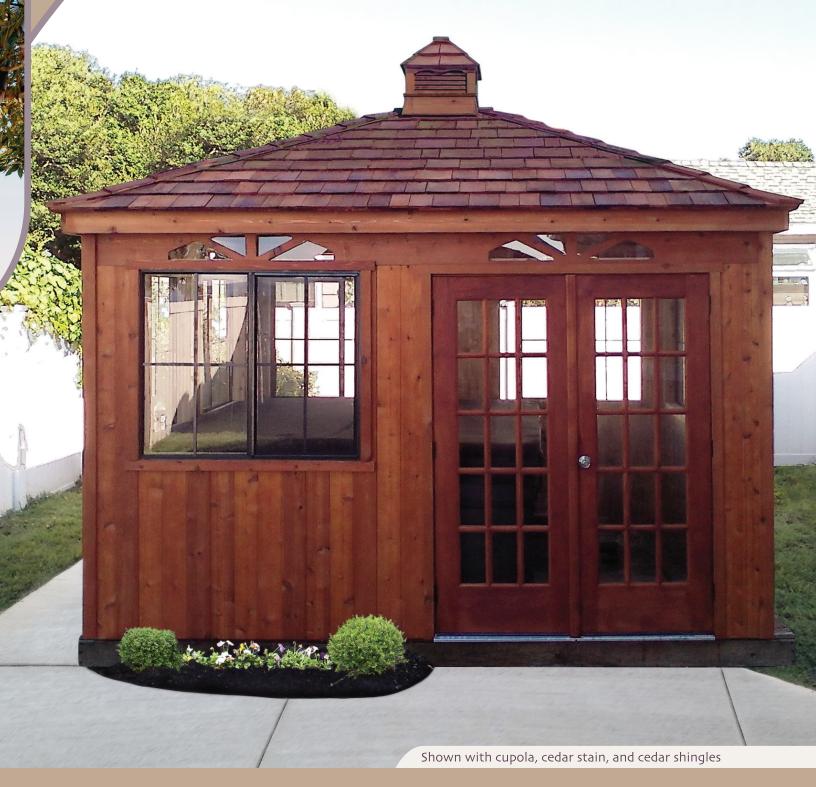

## CEDAR OPEN GABLE

This sturdy wood pavilion blends in seamlessly with the outdoors. The warmth of the wood is both masculine in its structure yet feminine as it practically breaths through the open gables. Flowers and plants could easily complement the architecture and fishing gear would look right at home within. A perfectly balanced approach to your next outdoor retreat.