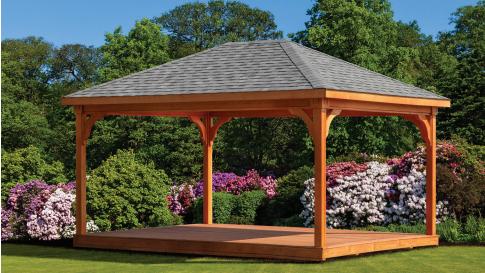

## CEDAR OPEN GABLE

This sturdy wood pavilion blends in seamlessly with the outdoors. The warmth of the wood is both masculine in its structure yet feminine as it practically breaths through the open gables. Flowers and plants could easily complement the architecture and fishing gear would look right at home within. A perfectly balanced approach to your next outdoor retreat.